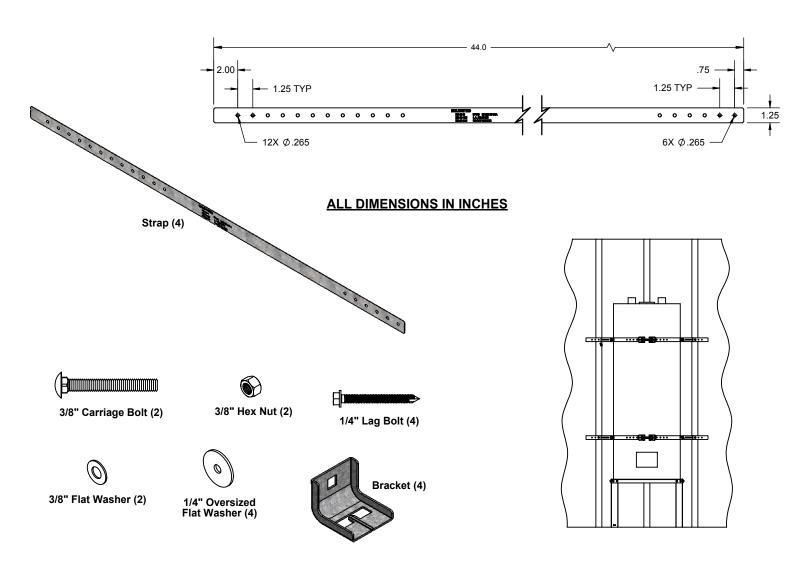

## Seismic support for water heaters up to 80 Gallons

The HR-80-180 is a seismic/earthquake support system for water heaters up to 80 U.S. gallons in size. The system includes: (4) 44" Straps, (4) Brackets, (2) 3/8" Flat Washers, (2) 3/8" Carriage Bolts, (2) 3/8" Hex Nuts, (4) 1/4" Lag Bolts and (4) 1/4" Oversized Flat Washers.