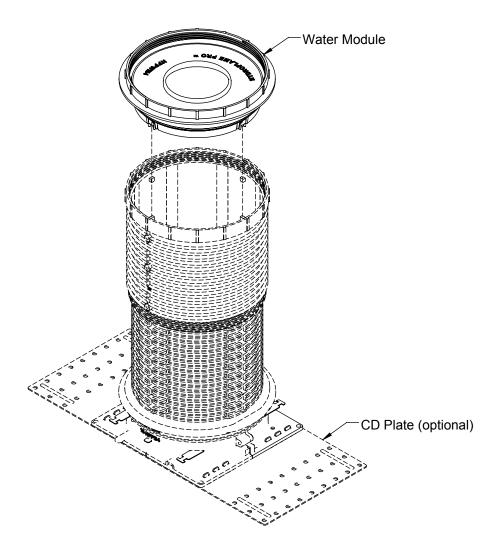

## PRODUCT SPECIFICATION DRAWING Hydroflame Pro Series - Water Module

The HOLDRITE® Hydroflame Pro Series "Water Module" (#HFPWM1 - #HFPWM6) attaches to the top of the Pro Series Sleeves and provide a water, smoke and debris stop for 1/2" thru 6" piping. It is a UL Listed, W-Rated accessory that is cast into concrete or can be attached to Pro Series "Water Dam" fittings. Adds 1/2" to height of sleeve.