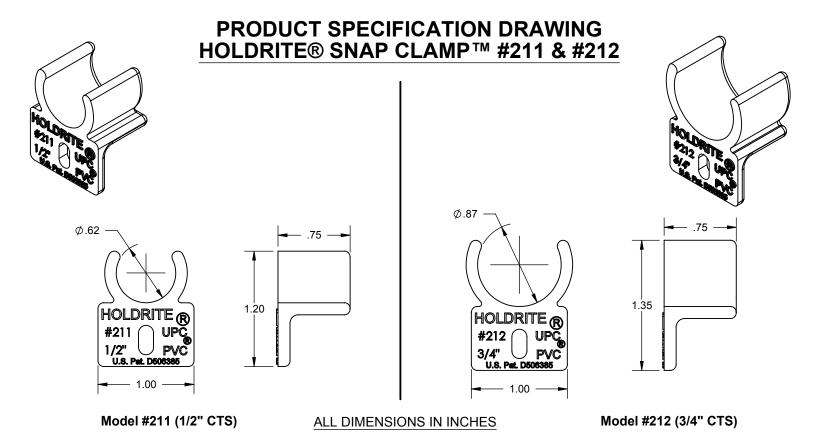

The HOLDRITE® #211 and #212 Snap Clamps™ are flame retardant and secure Copper, PEX and CPVC. Glueable when used with CPVC. Mounts to Stout™ or EZ-Strut™ brackets or directly to framing. Available for 1/2" and 3/4" tube sizes. (S) series clamps are 25/50 Flame Rated and non-glueable.

## **Product Information:**

- Material: PVC Fire Retardant, white, UL94V-0
- Compatible with PVC, CPVC, PEX and Copper
- Glueable when used with CPVC tubing
- Ability to hold CPVC (or PEX and Copper) piping in horizontal or vertical position
- Mountable to HOLDRITE® Stout Bracket<sup>™</sup>, #170 Series Brackets or directly to metal of wood framing
- U.S. Patent D506385
- UPC / IPC / IAPMO listed
- Temperature range: -10°F to +120°F