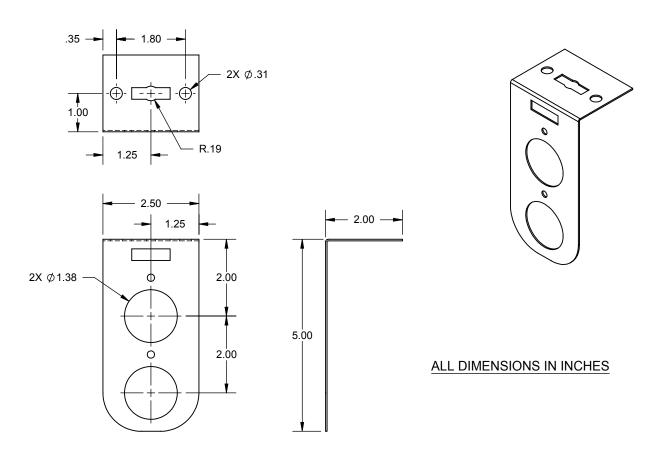

## PRODUCT SPECIFICATION DRAWING HOLDRITE® #121-L

The HOLDRITE® #121-L is a 20 gage galvanized steel bracket that supports dual lines of 1/2", 3/4" or 1" Copper, PEX or CPVC tubing at 2" and 4" center line height. The hole pattern on the 90 $^{\circ}$  base allows for attachment to any flat surface. The bracket can also be suspended by 3/8" threaded rod.

## **Product Information:**

- Material: 20 gage CRS, galvanized
- Load rating: 25 pounds
- Supports 1/2", 3/4" and 1" tubing with available inserts
- UPC / IPC / IAPMO listed

CONVERTING MAKESHIFT METHODS INTO ENGINEERED SOLUTIONS<sup>SM</sup> 800-321-0316 OR 760-744-6944 / FAX: 760-744-0507 / WWW.HOLDRITE.COM