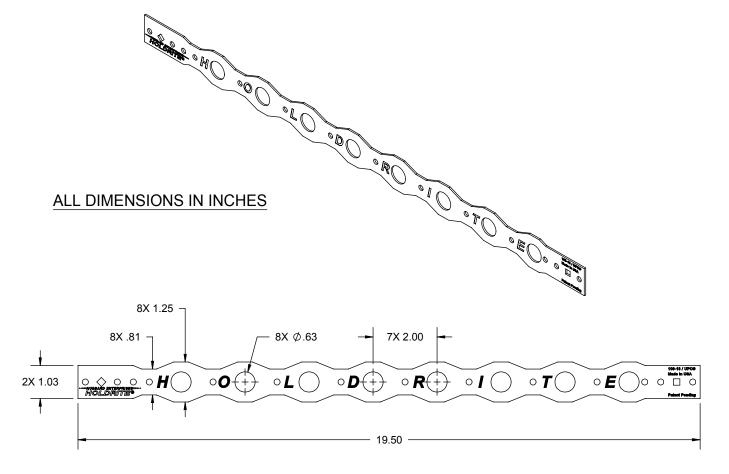

## PRODUCT SPECIFICATION DRAWING HOLDRITE® #100-18

Supports copper water supplies for sinks, water closets and other fixtures

The HOLDRITE #100-18 is a Copper-Bonded™ steel bracket with 5/8" holes on 2" centers to support 1/2" copper tubing. The #100-18 positions copper water supplies for sinks, water closets, and other fixtures. When soldering, heat the pipe, not the bracket.

## **Product Information:**

- Material: 16 gage CRS, Copper-Bonded™
- Load rating: 25 pounds
- UPC / IPC / IAPMO listed

| Product Submittal  |      |
|--------------------|------|
| Job Name:          |      |
| Date:              |      |
| Part Number:       | Qty: |
|                    |      |
|                    | •    |
| Architect / Owner: |      |
|                    |      |
| Contractor:        |      |
|                    |      |
| Notes:             |      |
|                    |      |
|                    |      |