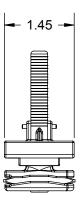

## ALL DIMENSIONS IN INCHES

The HOLDRITE® Strut Clamp™ #257, #257-DT & #257-DTL is a strong variable closure clamp. Clamp supports up to 1" CTS tubing sizes. Supports Copper, PEX, CPVC tubing, conduit, etc. Framework complies with UL94V-2 fire rating.

## **Product Information:**

- Material:
  - Top & Bottom Clamp: Nylon, medium blue, FR UL94V-2
- Temperature range: -10 °F to +180 °F
- Load rating: 25 lbs in suspended mode, 200 lbs maximum in top mount
- UPC / IPC / IAPMO listed