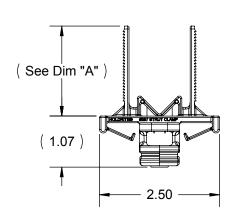

## PRODUCT SPECIFICATION DRAWING HOLDRITE® #Strut Clamp™ #257 Series

## ALL DIMENSIONS IN INCHES

The HOLDRITE® Strut Clamp™ #257, #257-DT & #257-DTL is a strong variable closure clamp. Clamp supports up to 1" CTS tubing sizes. Supports Copper, PEX, CPVC tubing, conduit, etc. Framework complies with UL94V-2 fire rating.

## **Product Information:**

- Material:
  - Top & Bottom Clamp: Nylon, medium blue, FR UL94V-2
- Temperature range: -10 °F to +180 °F
- Load rating: 25 lbs in suspended mode, 200 lbs maximum in top mount
- UPC / IPC / IAPMO listed