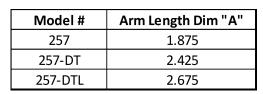

## ALL DIMENSIONS IN INCHES

The HOLDRITE® Strut Clamp™ #257, #257-DT & #257-DTL is a strong variable closure clamp. Clamp supports up to 1" CTS tubing sizes. Supports Copper, PEX, CPVC tubing, conduit, etc. Framework complies with UL94V-2 fire rating.