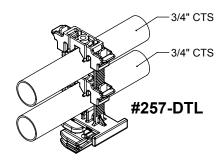

## ALL DIMENSIONS IN INCHES

The HOLDRITE® Strut Clamp™ #257, #257-DT & #257-DTL is a strong variable closure clamp. Clamp supports up to 1" CTS tubing sizes. Supports Copper, PEX, CPVC tubing, conduit, etc. Framework complies with UL94V-2 fire rating.