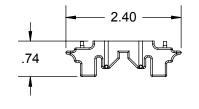

## ALL DIMENSIONS IN INCHES

The HOLDRITE® Strut Clamp™ #257, #257-DT & #257-DTL is a strong variable closure clamp. Clamp supports up to 1" CTS tubing sizes. Supports Copper, PEX, CPVC tubing, conduit, etc. Framework complies with UL94V-2 fire rating.

## **Product Information:**

- Material:
  - Top & Bottom Clamp: Nylon, medium blue, FR UL94V-2
- Temperature range: -10 °F to +180 °F
- Load rating: 25 lbs in suspended mode, 200 lbs maximum in top mount
- UPC / IPC / IAPMO listed