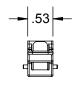

## ALL DIMENSIONS IN INCHES

The HOLDRITE® Strut Clamp™ #257, #257-DT & #257-DTL is a strong variable closure clamp. Clamp supports up to 1" CTS tubing sizes. Supports Copper, PEX, CPVC tubing, conduit, etc. Framework complies with UL94V-2 fire rating.

## **Product Information:**

- Material:
  - Top & Bottom Clamp: Nylon, medium blue, FR UL94V-2
- Temperature range: -10 °F to +180 °F
- Load rating: 25 lbs in suspended mode, 200 lbs maximum in top mount
- UPC / IPC / IAPMO listed