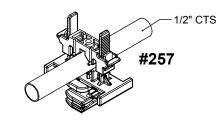

## PRODUCT SPECIFICATION DRAWING HOLDRITE® #Strut Clamp™ #257 Series

## ALL DIMENSIONS IN INCHES

The HOLDRITE® Strut Clamp™ #257, #257-DT & #257-DTL is a strong variable closure clamp. Clamp supports up to 1" CTS tubing sizes. Supports Copper, PEX, CPVC tubing, conduit, etc. Framework complies with UL94V-2 fire rating.