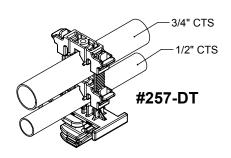

## ALL DIMENSIONS IN INCHES

The HOLDRITE® Strut Clamp™ #257, #257-DT & #257-DTL is a strong variable closure clamp. Clamp supports up to 1" CTS tubing sizes. Supports Copper, PEX, CPVC tubing, conduit, etc. Framework complies with UL94V-2 fire rating.