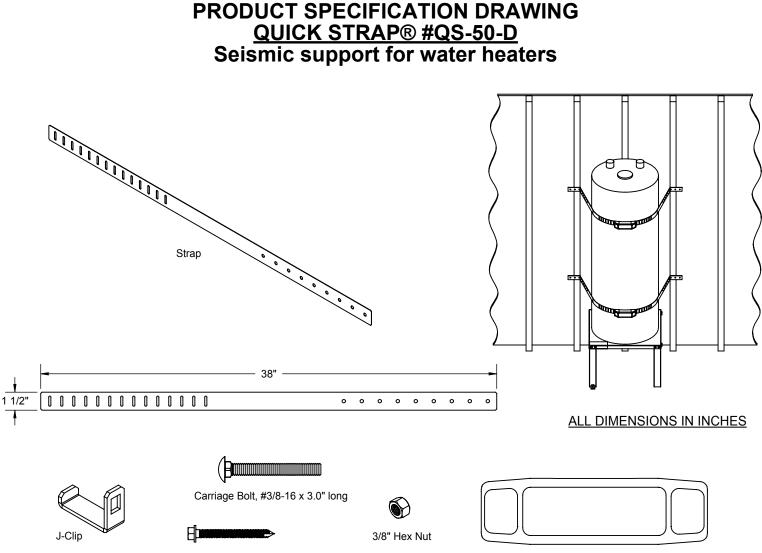

Lag Bolt, #1/4-10 x 2-1/2" Long

Cap

The QUICK STRAP® #QS-50-D is a seismic/earthquake support system for water heaters up to 80 U.S. gallons in size. The system includes: (4) Straps, (4) J-Clips, (4) Lag Bolts, (2) 3/8" Carriage Bolts, (2) Caps and (2) 3/8" Hex Nuts. The Quick Link® system allows for full adjustment from the front side of the water heater.

## **Product Information:**

- Material: Strap, 24 gage CRS, galvanized
- Finish: Powder coat, polyester, white texture
- California Division State Architect (DSA) approval #97-010
- UPC / IPC / IAPMO listed