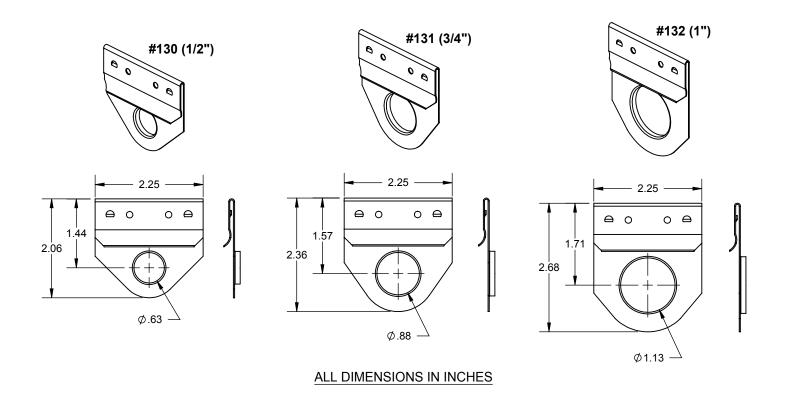

## PRODUCT SPECIFICATION DRAWING HOLDRITE® #130, #131 & #132 CLIPS

The HOLDRITE® #130, #131 and #132 are Solid Copper clips. Designed for easy snap-on installation for various flat strap brackets. 1/2", 3/4" or 1" copper tubes solder directly to the clip.