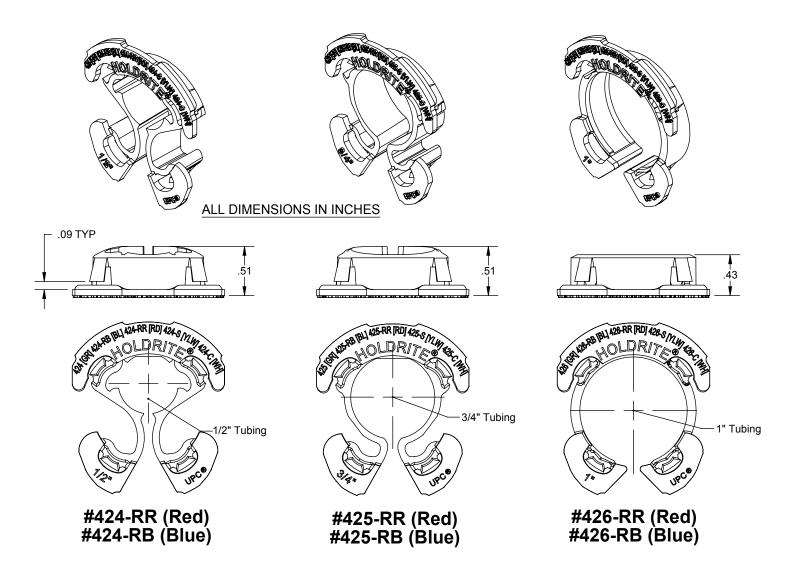

## PRODUCT SPECIFICATION DRAWING HOLDRITE® #424-RR, #424-RB, #425-RR, #425-RB, #426-RR & #426-RB Inserts

For used with 1-11/32" or 1-3/8" round cut-outs in 14 to 25 gage sheet metal. Ideal for isolation of Copper, PEX or CPVC tubing. Complies with UL94V-2 fire rating.