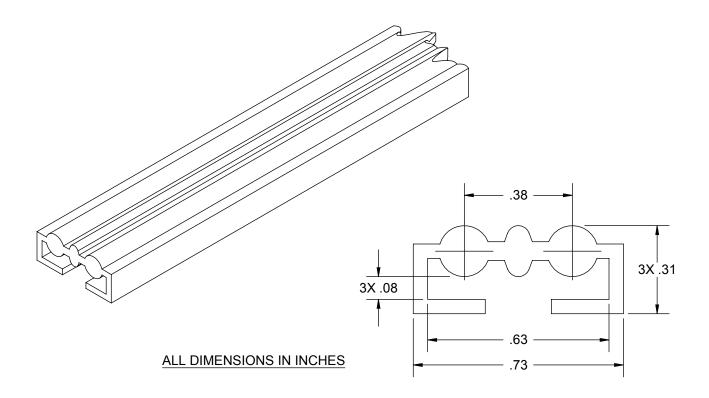

## PRODUCT SPECIFICATION DRAWING HOLDRITE® #270 Acoustical Isolation Liner

Engineered sound insulation lining, minimizes the occurrence of frictional noises caused by thermal expansion of the pipes and protects against contact between dissimilar materials. Attaches to ends of HOLDRITE Stout Brackets™ or around pipes to provide isolation from structure. Also provide sound isolation between metal loop hangers and piping. Available in 50' rolls.

| <b>Product Information:</b><br>Material: TPE, 45 shore A, color white                       |                                                                                                                                                            | SULAL ISO<br>Certified Lab<br>SULATION<br>SULATION<br>SULATION<br>SULATION<br>SULATION<br>SULATION<br>SULATION<br>SULATION<br>SULATION<br>SULATION<br>SULATION<br>SULATION<br>SULATION<br>SULATION<br>SULATION<br>SULATION<br>SULATION<br>SULATION<br>SULATION<br>SULATION<br>SULATION<br>SULATION<br>SULATION<br>SULATION<br>SULATION<br>SULATION<br>SULATION<br>SULATION<br>SULATION<br>SULATION<br>SULATION<br>SULATION<br>SULATION<br>SULATION<br>SULATION<br>SULATION<br>SULATION<br>SULATION<br>SULATION<br>SULATION<br>SULATION<br>SULATION<br>SULATION<br>SULATION<br>SULATION<br>SULATION<br>SULATION<br>SULATION<br>SULATION<br>SULATION<br>SULATION<br>SULATION<br>SULATION<br>SULATION<br>SULATION<br>SULATION<br>SULATION<br>SULATION<br>SULATION<br>SULATION<br>SULATION<br>SULATION<br>SULATION<br>SULATION<br>SULATION<br>SULATION<br>SULATION<br>SULATION<br>SULATION<br>SULATION<br>SULATION<br>SULATION<br>SULATION<br>SULATION<br>SULATION<br>SULATION<br>SULATION<br>SULATION<br>SULATION<br>SULATION<br>SULATION<br>SULATION<br>SULATION<br>SULATION<br>SULATION<br>SULATION<br>SULATION<br>SULATION<br>SULATION<br>SULATION<br>SULATION<br>SULATION<br>SULATION<br>SULATION<br>SULATION<br>SULATION<br>SULATION<br>SULATION<br>SULATION<br>SULATION<br>SULATION<br>SULATION<br>SULATION<br>SULATION<br>SULATION<br>SULATION<br>SULATION<br>SULATION<br>SULATION<br>SULATION<br>SULATION<br>SULATION<br>SULATION<br>SULATION<br>SULATION<br>SULATION<br>SULATION<br>SULATION<br>SULATION<br>SULATION<br>SULATION<br>SULATION<br>SULATION<br>SULATION<br>SULATION<br>SULATION<br>SULATION<br>SULATION<br>SULATION<br>SULATION<br>SULATION<br>SULATION<br>SULATION<br>SULATION<br>SULATION<br>SULATION<br>SULATION<br>SULATION<br>SULATION<br>SULATION<br>SULATION<br>SULATION<br>SULATION<br>SULATION<br>SULATION<br>SULATION<br>SULATION<br>SULATION<br>SULATION<br>SULATION<br>SULATION<br>SULATION<br>SULATION<br>SULATION<br>SULATION<br>SULATION<br>SULATION<br>SULATION<br>SULATION<br>SULATION<br>SULATION<br>SULATION<br>SULATION<br>SULATION<br>SULATION<br>SULATION<br>SULATION<br>SULATION<br>SULATION<br>SULATION<br>SULATION<br>SULATION<br>SULATION<br>SULATION<br>SULATION<br>SULATION<br>SULATION<br>SULATION<br>SULATION<br>SULATION<br>SULATION<br>SULATION<br>SULATION<br>SULATION<br>SULATION<br>SULATION<br>SULATION<br>SULATION<br>SULATION<br>SULATION<br>SULATION<br>SULATION<br>SULATION<br>SULATION<br>SULATION<br>SULATION<br>SULATION<br>SULATION<br>SULATION<br>SULATION<br>SULATION<br>SULATION |      |
|---------------------------------------------------------------------------------------------|------------------------------------------------------------------------------------------------------------------------------------------------------------|----------------------------------------------------------------------------------------------------------------------------------------------------------------------------------------------------------------------------------------------------------------------------------------------------------------------------------------------------------------------------------------------------------------------------------------------------------------------------------------------------------------------------------------------------------------------------------------------------------------------------------------------------------------------------------------------------------------------------------------------------------------------------------------------------------------------------------------------------------------------------------------------------------------------------------------------------------------------------------------------------------------------------------------------------------------------------------------------------------------------------------------------------------------------------------------------------------------------------------------------------------------------------------------------------------------------------------------------------------------------------------------------------------------------------------------------------------------------------------------------------------------------------------------------------------------------------------------------------------------------------------------------------------------------------------------------------------------------------------------------------------------------------------------------------------------------------------------------------------------------------------------------------------------------------------------------------------------------------------------------------------------------------------------------------------------------------------------------------------------------------------------------------------------------------------------------------------------------------------------------------------------------------------------------------------------------------------------------------------------------------------------------------------------------------------------------------------------------------------------------------------------------------------------------------|------|
| • Temperature range: -30 °F to 180 °F                                                       |                                                                                                                                                            | Product Submittal<br>Job Name:<br>Date:                                                                                                                                                                                                                                                                                                                                                                                                                                                                                                                                                                                                                                                                                                                                                                                                                                                                                                                                                                                                                                                                                                                                                                                                                                                                                                                                                                                                                                                                                                                                                                                                                                                                                                                                                                                                                                                                                                                                                                                                                                                                                                                                                                                                                                                                                                                                                                                                                                                                                                            |      |
|                                                                                             | THIS INFORMATION IS PROPRIETARY TO HOLDRITE AND IS SUBJECT TO CHANGE                                                                                       | Part Number:<br>Architect / Owner:                                                                                                                                                                                                                                                                                                                                                                                                                                                                                                                                                                                                                                                                                                                                                                                                                                                                                                                                                                                                                                                                                                                                                                                                                                                                                                                                                                                                                                                                                                                                                                                                                                                                                                                                                                                                                                                                                                                                                                                                                                                                                                                                                                                                                                                                                                                                                                                                                                                                                                                 | Qty: |
| WITHOUT NOTICE. IT MAY NOT BE REPRODUCED IN PART OR WHOLE WITHOUT<br>WRITTEN AUTHORIZATION. |                                                                                                                                                            | Contractor:                                                                                                                                                                                                                                                                                                                                                                                                                                                                                                                                                                                                                                                                                                                                                                                                                                                                                                                                                                                                                                                                                                                                                                                                                                                                                                                                                                                                                                                                                                                                                                                                                                                                                                                                                                                                                                                                                                                                                                                                                                                                                                                                                                                                                                                                                                                                                                                                                                                                                                                                        |      |
| 800                                                                                         | CONVERTING MAKESHIFT METHODS INTO ENGINEERED SOLUTIONS <sup>64</sup><br>-321-0316 OR 760-744-6944 / FAX: 760-744-0507 / WWW.HOLDRITE.COM<br>spec 270A RevE | M                                                                                                                                                                                                                                                                                                                                                                                                                                                                                                                                                                                                                                                                                                                                                                                                                                                                                                                                                                                                                                                                                                                                                                                                                                                                                                                                                                                                                                                                                                                                                                                                                                                                                                                                                                                                                                                                                                                                                                                                                                                                                                                                                                                                                                                                                                                                                                                                                                                                                                                                                  |      |