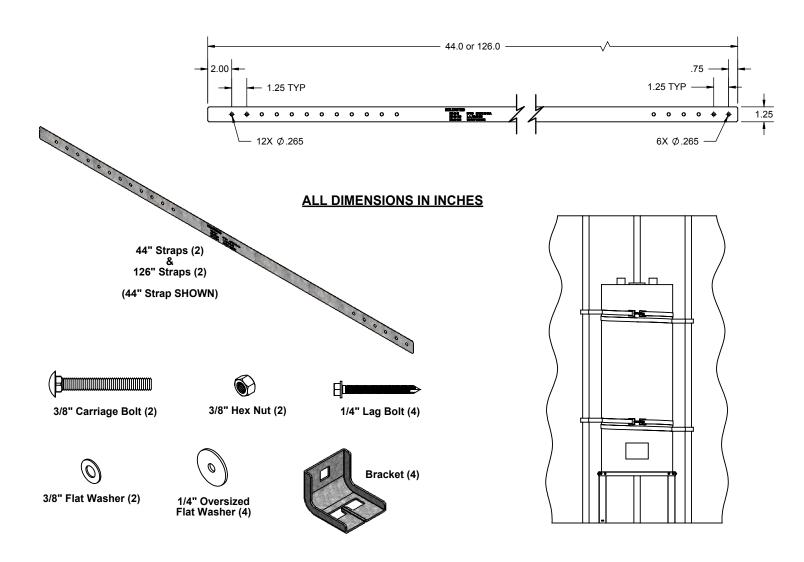

## PRODUCT SPECIFICATION DRAWING HR-80-360

## Seismic support for water heaters up to 80 Gallons

The HR-80-360 is a seismic/earthquake support system for water heaters up to 80 U.S. gallons in size. The system includes: (2) 44" Straps, (2) 126" Straps, (4) Brackets, (2) 3/8" Flat Washers, (2) 3/8" Carriage Bolts, (2) 3/8" Hex Nuts, (4) 1/4" Lag Bolts and (4) 1/4" Oversized Flat Washers.