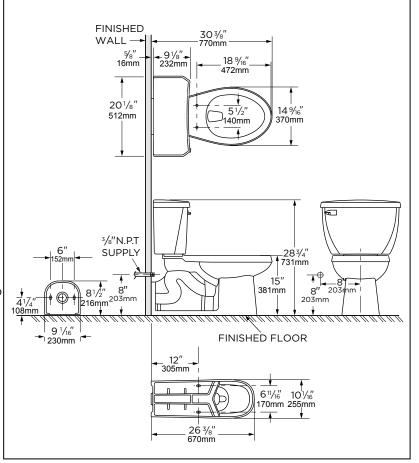

# **Technical Information:**

| Configuration        | Two-piece, Back outlet<br>Elongated Toilet |
|----------------------|--------------------------------------------|
| Water per Flush      | 1.6 gpf (6.0 Lpf)                          |
| Rough-In             | 4 1/4"                                     |
| Height               | 28 3/4"                                    |
| Width                | 20 1/8"                                    |
| Depth                | 30 <sup>3</sup> /8"                        |
| Trapway              | 2"                                         |
| Large Water Surface  | 8 <sup>11</sup> /16" x 6 <sup>5</sup> /16" |
| Shipping weight Bowl | 59.1 lbs                                   |
| Shipping weight Tank | 47.8 lbs                                   |

## Warranty:

• Limited Lifetime on Vitreous China, refer to the website for more details.

NOTES: All dimensions are in inches and milimeters. Illustrations may not be drawn to scale.

#### IMPORTANT:

Dimensions of fixtures are nominal and may vary within the range of tolerances established by ASME standard A 112.19.2 THIS FIXTURE QUALIFIES ACCORDING TO ASME TEST PROCEDURES AS A LOW CONSUMPTION WATER CLOSET WITH AN AVERAGE CONSUMPTION OF 1.6 gpf (6.0 Lpf) OR LESS.