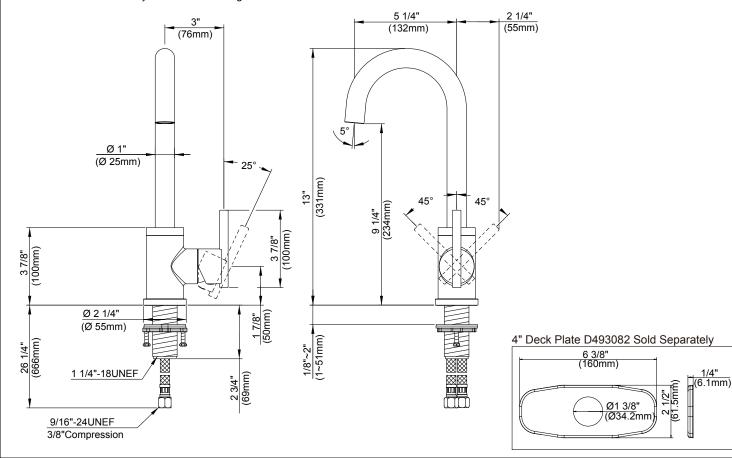

### Description

- · Ceramic disc valve
- 13" high swivel spout, 5 1/4" spout length
- 4" deck plate D493082 sold separately for single hole mounting
- 1.75gpm (6.6L/min) maximum flow rate @60 psi
- Meets CEC requirements