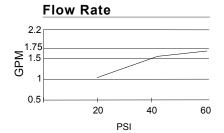

### Description

- · Ceramic disc valve
- 13" high swivel spout, 5 1/4" spout length
- 4" deck plate D493082 sold separately for single hole mounting
- 1.75gpm (6.6L/min) maximum flow rate @60 psi
- Meets CEC requirements