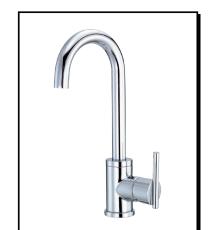

#### Model

D150558

### Description

- · Ceramic disc valve
- 13" high swivel spout, 5 1/4" spout length
- 4" deck plate D493082 sold separately for single hole mounting
- 1.75gpm (6.6L/min) maximum flow rate @60 psi
- Meets CEC requirements