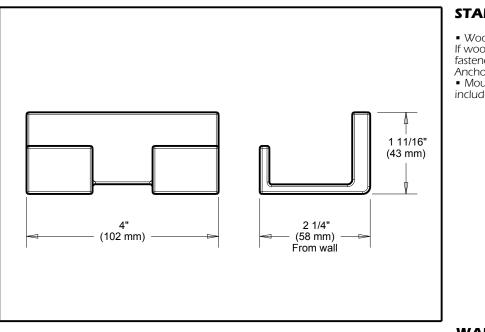

## STANDARD SPECIFICATIONS:

 Wood blocking is preferable behind all wall surfaces. If wood blocking is not available, the following fasteners are suggested: Tile/Masonry-Plastic or lead Anchors Plaster/drywall-Toggle bolts.
Mounting hardware and mounting template included with product.