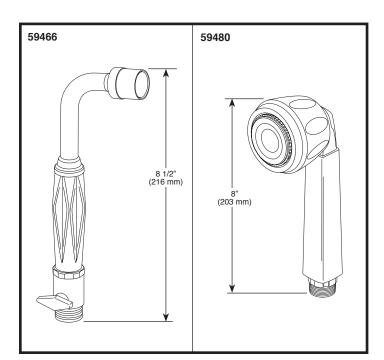

Submitted Model No.:\_\_\_\_\_\_\_Specific Features:\_\_\_\_\_\_

## **STANDARD SPECIFICATIONS:**

- No hose included.
- Easy-turn spray dial: 59480.
- Internal waterway: 59480
- Manufactured from brass and nylon components: 59466.
- Manufactured using metal and engineering grade plastics: 59480.
- Maximum 2.50 gpm @ 80 psi, 9.5 L/min @ 550 kPa