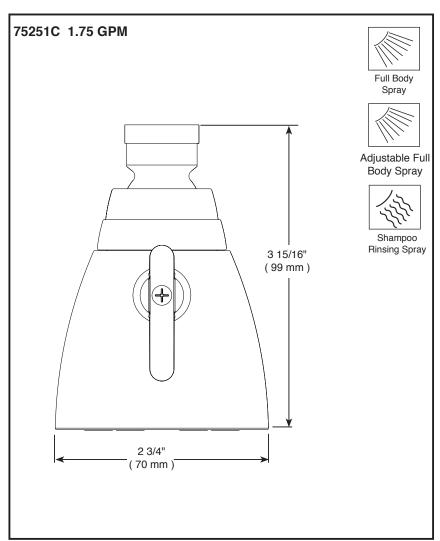

## **STANDARD SPECIFICATIONS:**

- Maximum 1.75 gpm @ 80 psi, 6.6 L/min @ 550 kPa
- 1/2" metal ball connector
- 6 spray jets with adjustable sprays and metal ball connector
- Lever control knob to adjust water velocity
- Shower head with three settings
- The ball swivel angle is 16° (8° per side)