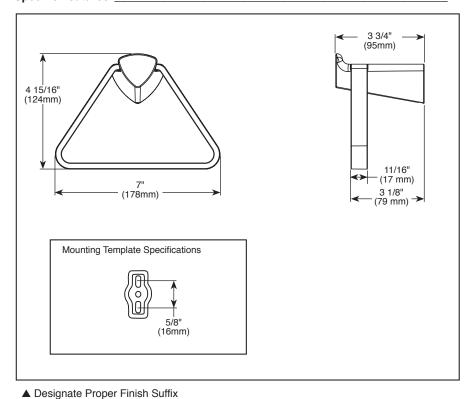

## **STANDARD SPECIFICATIONS:**

- Wood blocking is preferable behind all wall surfaces. If wood blocking is not available, the following fasteners are suggested: Tile/Masonry-Plastic or lead Anchors Plaster/drywall-Toggle bolts.
- Mounting hardware and mounting template included with product.
- The towel ring is fixed.