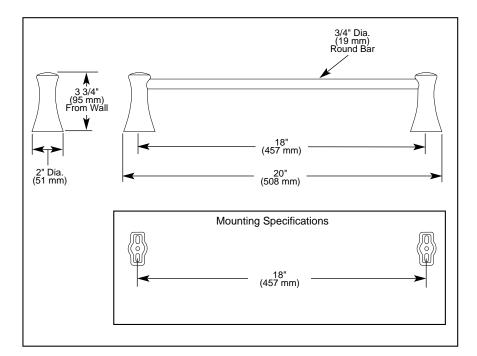

## **⚠** DELTA. ACCESSORIES

- Lahara<sup>™</sup> Bath Collection
- 18" Towel bar

| Submitted Model No.: | <br>_ |
|----------------------|-------|
| Specific Features:   |       |

## STANDARD SPECIFICATIONS:

- Wood blocking is preferable behind all wall surfaces. If wood blocking is not available, the following fasteners are suggested: Tile/Masonry-Plastic or lead Anchors Plaster/drywall-Toggle bolts.
- Mounting hardware and mounting template included with product.