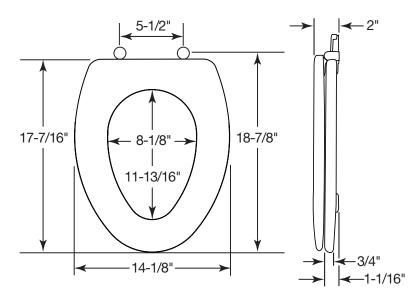

#### DIMENSIONS:

EASY REMOVAL OF SEAT FOR THOROUGH CLEANING

NON-CORROSIVE BOLTS AND WING NUTS

Phone: 800-558-7651 Fax: 800-292-3647