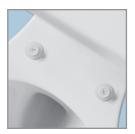

#### SPECIFICATIONS:

Size: Elongated
Material: Molded Wood

Style: Closed Front with Cover

Bumpers: Two

Hinges: Plastic Easy•Clean & Change®
Fastening System: Non-Corrosive Bolts and Wing Nuts