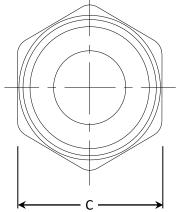

## FITTING MATERIAL SPECIFICATIONS

Body Brass

| PART   | PART DIMENSIONS (Inches) |        |        |  |
|--------|--------------------------|--------|--------|--|
| Model  | DIA. A                   | DIM. B | DIM. C |  |
| M40-10 | .71                      | .82    | 1-1/16 |  |