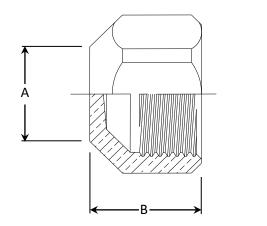

## FITTING MATERIAL SPECIFICATIONS

Body Brass

| PART   | PART DIMENSIONS (Inches) |        |        |  |
|--------|--------------------------|--------|--------|--|
| Model  | DIA. A                   | DIM. B | DIM. C |  |
| M40-10 | .71                      | .82    | 1-1/16 |  |