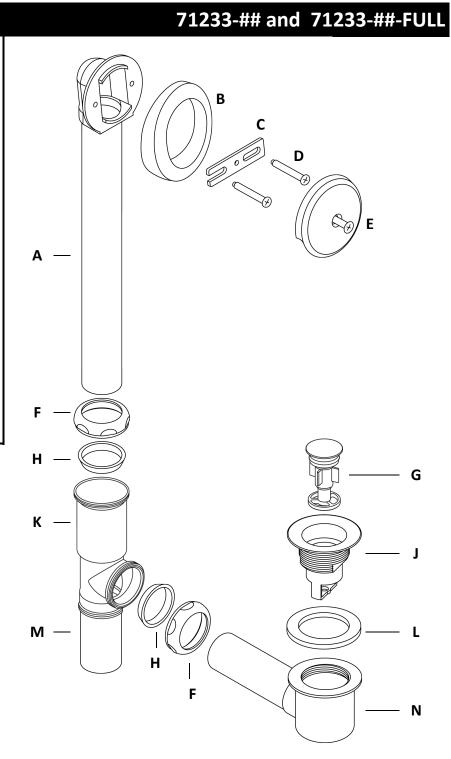

# Rough-in Dimensions

**BBUX: Specifications** 

| PART DESCRIPTION |                               |
|------------------|-------------------------------|
| Α                | Overflow Tube Assembly        |
| В                | Overflow Gasket               |
| С                | Overflow Retaining Plate      |
| D                | Overflow Screws               |
| Ε                | Overflow Cover and Screw      |
| F                | Slip Joint Nut                |
| G                | Pop Down <sup>®</sup> Stopper |
| н                | Slip Joint Seal               |
| J                | Pop Down <sup>®</sup> Flange  |
| к                | Drain Tee                     |
| L                | Rubber Washer                 |
| м                | 1-1/2" OD Tail Piece          |
| Ν                | Shoe Ell & Tube Assembly      |