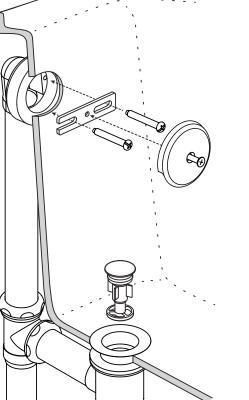

### 71233-## and 71233-##-FULL

### Features

- Exclusive World Wide Patented Pop Down<sup>®</sup> Closure
- Elegant Profile: Stopper Sits Flush in Open Position
- Solid Brass Construction
- 1-1/2" OD Tube Connection

• -PN Polished Nickel, PVD Finish

-SN Satin Nickel, Natural Finish

The tub drain shall be made of solid brass and ancillary durable material construction. The drain shall be furnished with 1-1/2" OD connection. The Drain shall have a Pop Down® stopper. The drain shall be Bounty Brassware® BBUX Pop Down® 71233-\_\_\_