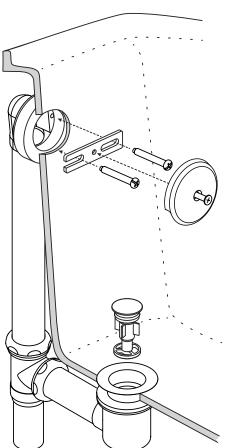

### 71233-## and 71233-##-FULL

### Features

- Exclusive World Wide Patented Pop Down<sup>®</sup> Closure
- Elegant Profile: Stopper Sits Flush in Open Position
- Solid Brass Construction
- 1-1/2" OD Tube Connection

• -PN Polished Nickel, PVD Finish

-SN Satin Nickel, Natural Finish

The tub drain shall be made of solid brass and ancillary durable material construction. The drain shall be furnished with 1-1/2" OD connection. The Drain shall have a Pop Down® stopper. The drain shall be Bounty Brassware® BBUX Pop Down® 71233-\_\_\_